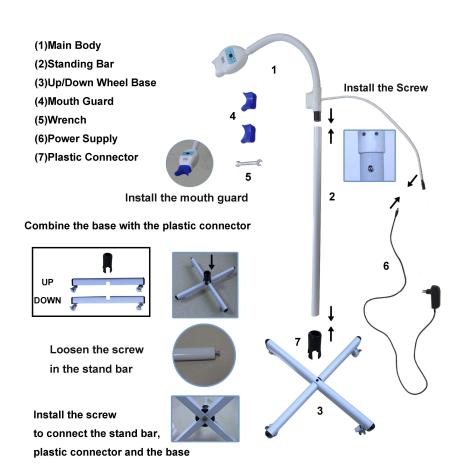

kit accelerant. By the character of nanometerpellet on the surface and light decomposition, activate the most H2O2 in short order on low or normal temperature. Produce mass oxygen atomy permeate teeth and decompose color molecule, to meet the effect of teeth whitening.

## 2.FEATURES

- (1). The specifical wavelength and high density light speed Catalyze whitening gel.
- (2). 6 powerful LED tubes emit a high intensive cold blue light
- (3). Special design, innocuous silica gel muzzle, make sure stopping intersectional infection.
- (4). The new model of power supply make sure steady power output and long-time continuous working even in some cities and places with mutative voltage.
- (5). Time display screen shows the whitening time clearly to both dentist and patient.



# 3.INSTALLATION





## **4.OPERATION**



#### 4.1.Button Operation

- (1). ON/OFF: Press ON/OFF button to set the unit working. The power light and standby light on.
- (2). Time Setting (UP/DOWN): According to patient's condition,doctor can increase or decrease the time level from 1~20mins.
- (3). PAUSE: Press this button to set the unit to h-i standby mode. Ready indicator light is off, and standby indicator light is on.
- (4). START: Press this button to set the unit to send LED-luminescence
- (5). HIGH/LOW: Press this button to chiise light intensity as high mode or low mode



#### 4.2Application

- (1). Connect power source and turn it on.
- (2). The machine is in stand-by after a prompt sound of buzzing. Position "ON/OFF" would be showed glinting "20".
- (3). Adjust the operation time by "time up/