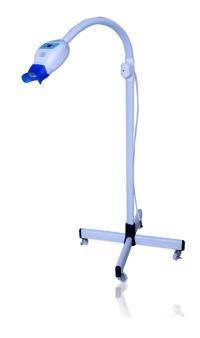

#### 1.DESCRIPTION

The whitening device D6GG is a new type whitening Technology, based on the condition of **Strong** blue LED light and whitening kit accelerant. By the character of nanometerpellet on the surface and light decomposition, activate the most H2O2 in short order on low or normal temperature. Produce mass oxygen atomy permeate teeth and decompose color molecule, to meet the effect of teeth whitening.

## 2.FEATURES

- (1). The specifical wavelength and high density light speed Catalyze whitening gel.
- (2). 6 powerful LED tubes emit a high intensive cold blue light
- (3). Special design, innocuous silica gel muzzle, make sure stopping intersectional infection.
- (4). The new model of power supply make sure steady power output and long-time continuous working even in some cities and places with mutative voltage.
- (5). Time display screen shows the whitening time clearly to both dentist and patient.