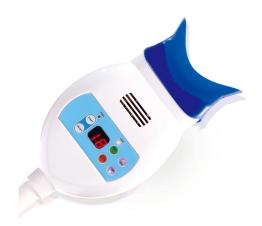

#### 4.1.Button Operation

- (1). ON/OFF: Press ON/OFF button to set the unit working. The power light and standby light on.
- (2). Time Setting (UP/DOWN): According to patient's condition,doctor can increase or decrease the time level from 1~20mins.
- (3). PAUSE: Press this button to set the unit to h-i standby mode. Ready indicator light is off, and standby indicator light is on.
- (4). START: Press this button to set the unit to send LED-luminescence
- (5). HIGH/LOW: Press this button to chiise light intensity as high mode or low mode

#### 4.2Application

- (1). Connect power source and turn it on.
- (2). The machine is in stand-by after a prompt sound of buzzing. Position "ON/OFF" would be showed glinting "20".
- (3). Adjust the operation time by "time up/ time down", adjust range from 1 to 20 minutes.
- (4). Alarm sound after pressing "START", and a blue light transmitted from the light guide of terminal, time display is counting down.
- (5). Alarm sound for 5 seconds after countdown finished, blue light extinguish.